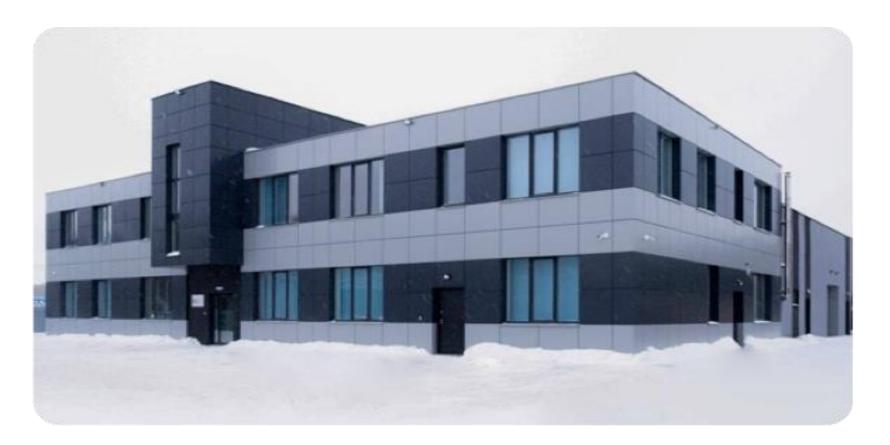

# **OWN MANUFACTURE**

- Enterprise main area: 1200 м²
- 4 additional production manufactoryes with a total area:
   2500 μ²
- Number of staff in manufacturing: 120
- Production capacity: up to 500 units of equipment per year

Presentation of the plant