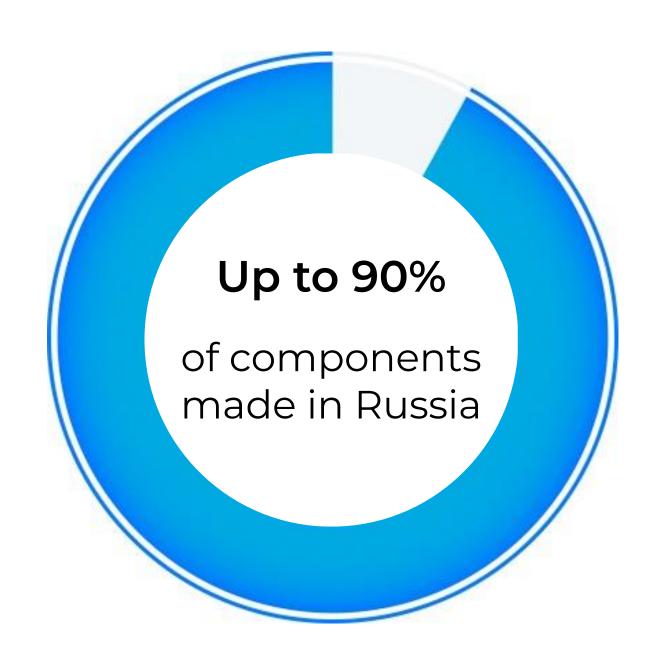

## LOCALIZATION

#### **MADE IN Russian Federation:**

- Power switches (thyristors)
- Electronic boards
- Metal cases
- Transformers, chokes
- Power electrical capacitors
- Cables