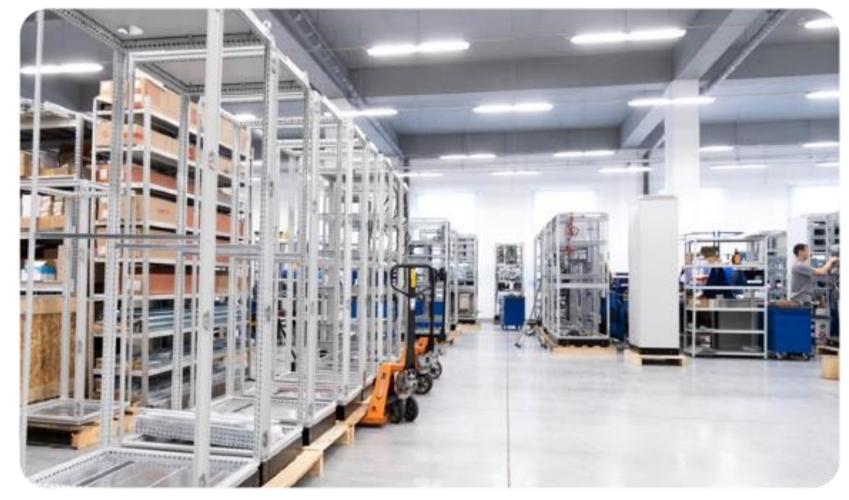

# **OWN MANUFACTURE**

- Enterprise main area: 1200 м²
- 4 additional production manufactoryes with a total area:
   2500 μ²
- Number of staff in manufacturing: 120
- Production capacity: up to 500 units of equipment per year

# PRODUCTION CYCLE

Manufacturing planning

Development of design documentation

Development and production of control boards and software

Purchase of components

Incoming inspection of components

Manufacture of equipment

Factory acceptance test

Packaging and storage of finished products

Transportation of finished products